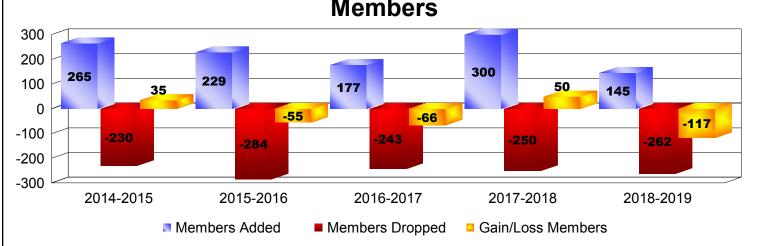

## **District LB 3**

| Year      | New<br>Clubs | Dropped<br>Clubs | Gain/<br>Loss<br>Clubs | New<br>Members | Charter<br>Members      | Reinstat<br>Member |           | Total<br>Member<br>Added | Total<br>Members<br>Dropped | Gain/<br>Loss<br>Members |
|-----------|--------------|------------------|------------------------|----------------|-------------------------|--------------------|-----------|--------------------------|-----------------------------|--------------------------|
| 2014-2015 | 2            | 0                | 2                      | 175            | 73                      | 10                 | 7         | 265                      | -230                        | 35                       |
| 2015-2016 | 0            | -3               | -3                     | 203            | 8                       | 15                 | 3         | 229                      | -284                        | -55                      |
| 2016-2017 | 0            | -1               | -1                     | 171            | 0                       | 6                  | 0         | 177                      | -243                        | -66                      |
| 2017-2018 | 3            | -1               | 2                      | 207            | 84                      | 6                  | 3         | 300                      | -250                        | 50                       |
| 2018-2019 | 0            | -3               | -3                     | 129            | 6                       | 5                  | 5         | 145                      | -262                        | -117                     |
| Average   | 1            | -2               | -1                     | 177            | 34                      | 8                  | 4         | 223                      | -254                        | -31                      |
|           |              |                  |                        |                |                         |                    |           |                          |                             |                          |
| 2014-2015 |              |                  | 2015-2016 New Clubs    |                | 2016-2017 Dropped Clubs |                    | 2017-2018 |                          | 2018-2019                   |                          |
| Members   |              |                  |                        |                |                         |                    |           |                          |                             |                          |